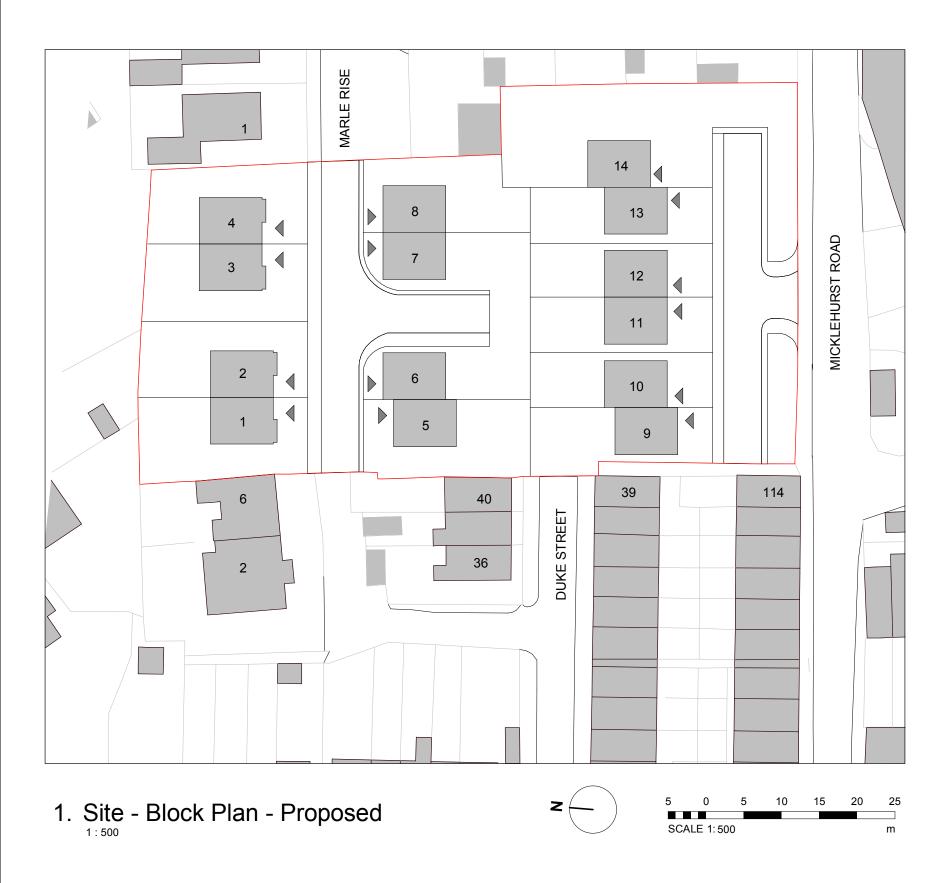

## Legend - Boundaries





## 2. Site - Location Plan - Existing

N

| 10 | 0     | 10     | 20 | 30 | 40 | 5 |
|----|-------|--------|----|----|----|---|
|    |       |        |    |    |    |   |
| SC | ALE 1 | : 1250 |    |    |    | m |

|                                         | 2         Planning           1         For Planning           REV         DESCRIPTION