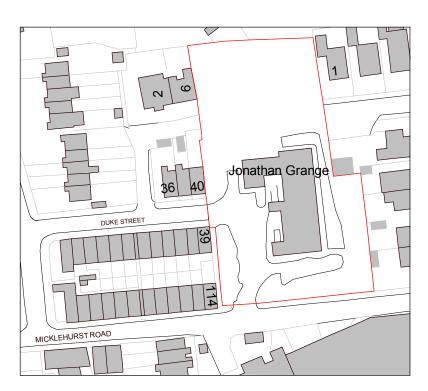

## 2. Site - Location Plan - Existing

N

| 10 | 0     | 10     | 20 | 30 | 40 | 5 |
|----|-------|--------|----|----|----|---|
|    |       |        |    |    |    |   |
| SC | ALE 1 | : 1250 |    |    |    | m |